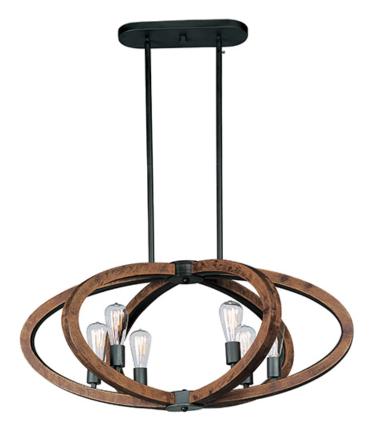

## **PRODUCT DESCRIPTION**

Rings of Ash wood are distressed and then finished In Antique Pecan for that old world feel. Wi-Fi enabled function allows you to control the fan speed or light intensity from your favorite device.

## FINISHES OPTION

Anthracite (AR)

MATERIAL Wood, Steel

RATINGS cULus Dry Location