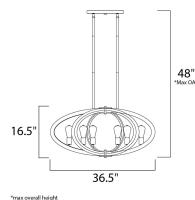

MEASUREMENTS

DIMENSION MAX OAH CANOPY

HANGING WEIGHT LAMPING

INPUT VOLTAGE : 120V BULB

- BULB INCLUDED
- DIMMABLE
- : 36.5" L x 22.25" W x 16.75" H : 48" OAH
- : 4.57" W x 0.83" H x 12.01" L

: 20.9 lb

: 6 x 60W Incandescent E26 Medium , 360W Total : (Not Included) : Yes